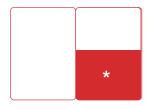

#### RATE CARD



### front cover strip

26 mm x 147.5 mm

R12 000.00



### back cover strip

26 mm x 147.5 mm

R10 000.00



### inside front cover

147.5 mm x 210 mm

R14 000.00



#### inside back cover

147.5 mm x 210 mm

R14 000.00



#### half page landscape

105 mm x 147.5 mm

R6 000.00



## full page portrait

147.5 mm x 210 mm

R10 000.00



- \* all prices ex VAT
- \* rates do not include agency commission



## double page spread

210 mm x 297 mm

R14 000.00

# PRIDE 2003 SOUTH AFRICA

#### TECHNICAL SPECIFICATIONS

### litho positives

133 line screen

\*cmyk only

+
hi-res colour
proof
(cromolin, sherpa, iris,
match proof)

#### digital material

freehand (version 7 up), eps or jpg

\* all images to be 300dpi or more

\* all fonts converted to paths (curves)

\* pc version only

\* cmyk only

hi-res colour proof (cromolin, sherpa, iris, match proof)

print specs

20 pages A5 - 20 000 copies. 300gsm Avalon Gloss cover with 125gsm Avalon Matt inside pages. 4 process colours throughout, saddle-stitched 2 wires.