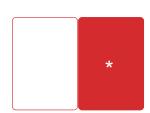

### front cover strip

26 mm x 147.5 mm

R12 000.00

### back cover strip

26 mm x 147.5 mm

R10 000.00