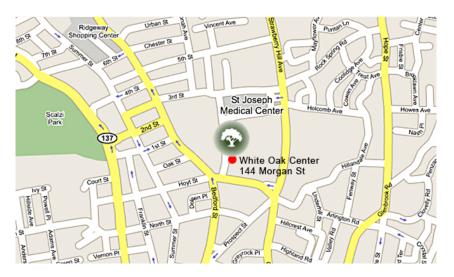

144 Morgan Street, Ste # 1 Stamford, CT 06905 Ph: 203-323-0500

## **Directions to Stamford Office**

From Merritt Parkway / Rt. 15:

- Take Ex. 35/ and turn Right on HIGH RIDGE Rd
- Continue on SUMMER St. go 0.7 mi
- Turn Left on 3RD St. go 0.5 mi (please see a local area map)
- Turn Right on MORGAN St
- Arrive to 144 MORGAN St. "Medical Art Building" on the left.

From I-95 N (from Greenwich and Westchester)

- Take Ex. 7 / ATLANTIC St.
- Turn Left on ATLANTIC St. go 0.5 mi
- ATLANTIC St. becomes BEDFORD St. go 0.4 mi
- Turn Right on HOYT St. go < 0.1 mi (please see a local area map)
- Arrive to 144 MORGAN St. "Medical Art Building" on the right.

From I-95 S (from Fairfield, Westport, and Norwalk)

- Take Ex. 8 / ELM St.
- Turn Right on ELM St. go 0.2 mi
- Bear Right on GROVE St. go 0.4 mi
- Turn Left on HOYT St. go 0.2 mi (please see a local area map)
- Turn Right on MORGAN ST go 0.1 mi
- Arrive to 144 MORGAN St. "Medical Art Building" on the right.