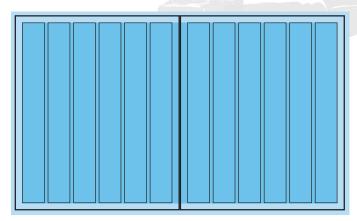

# SPECS 2007

2-PAGE SPREAD

**Gutter bleed:** 21<sup>1</sup>/8" **x** 12<sup>5</sup>/8" 53.7cm **x** 32cm

**Full bleed:** 21<sup>7</sup>/8" **x** 13<sup>3</sup>/4" 55.6cm **x** 34.9cm

Trim:

21<sup>3</sup>/<sub>4</sub>"**x** 13<sup>1</sup>/<sub>2</sub>" 55.2cm **x** 34.3cm

Non-bleed:

10<sup>1</sup>/<sub>16</sub>" **x** 12 <sup>5</sup>/<sub>8</sub>" 25.6cm **x** 32cm

Full bleed: 111/8" **x** 133/4"

28.3cm **x** 34.9cm

Trim:

10<sup>7</sup>/8" **x** 13<sup>1</sup>/<sub>2</sub> 27.6cm **x** 34.3cm