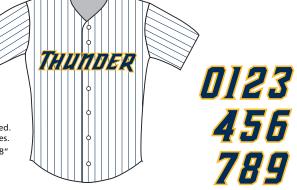

OFFICIAL HOME JERSEY

\*Robison-Anton (RA) thread color information: 800-932-0250

| PRIMARY | CLUB | LOGO |  |
|---------|------|------|--|
|         |      |      |  |

Reproduce in royal blue, navy blue or black only

PRIMARY CLUB LOGO - ONE COLOR

- White body and sleeves
- with navy blue pinstripes.
- Set-in sleeves.
- Button down front placket.
- Jersey Lettering "THUNDER" centered. Navy blue letters with yellow outlines.
- Navy numbers with yellow outlines 8" high on back only.

OFFICIAL HOME JERSEY LETTERING

**OFFICIAL HOME JERSEY LETTERING - ONE COLOR** 

Reproduce in navy blue or black only

HOME CAP

LOGO: 2-1/2" high

LOGO: 2-1/2" high

LOGO: 2-9/16" high

ROAD CAP