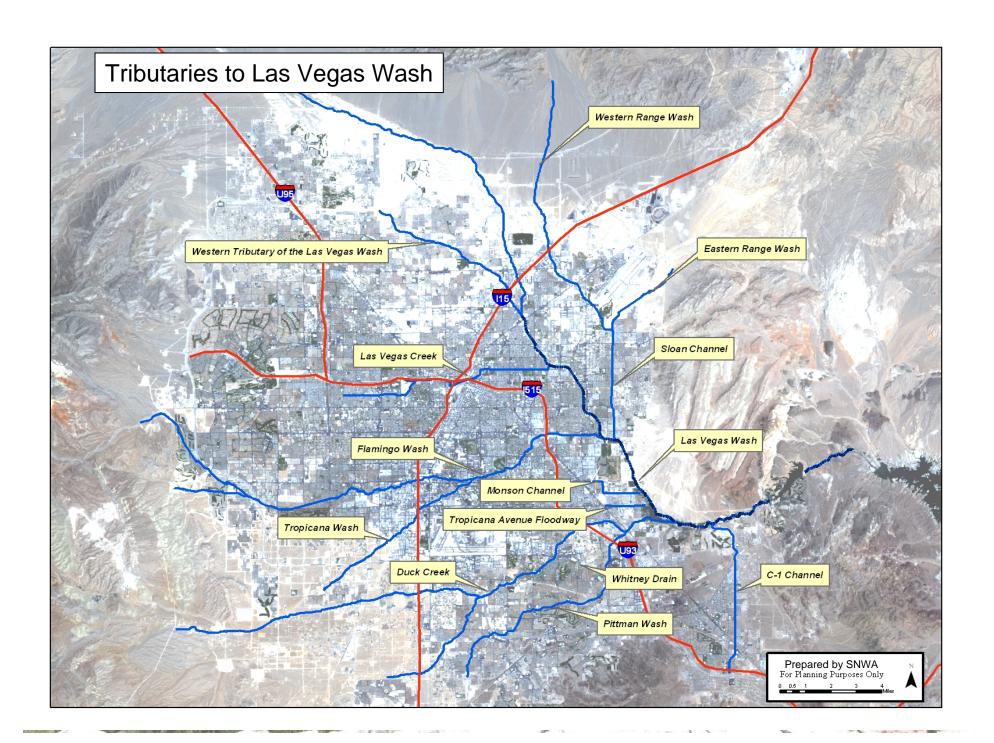

## Identify Additional Selenium Source Areas

- Water samples collected on twelve tributaries to the Wash and in Wash above wastewater discharge
- Samples collected every ½ mile
- Samples collected on drains flowing into Wash
- Samples collected summer and winter
- Locations with elevated Se will be recollected and analyzed for cations/anions and Se
- Funding through LVWCC MAC

# Identify Additional Selenium Source Areas

| Tributary                                                                                                                                                                                                                                                                                                                                                                                                                                                                                                                                                                                                                                                                                                                                                                                                                                                                                                                                                                                                                                                                                                                                                                                                                                                                                                                                                                                                                                                                                                                                                                                                                                                                                                                                                                                                                                                                                                                                                                                                                                                                                                                      | Length   | No. of Samples |
|--------------------------------------------------------------------------------------------------------------------------------------------------------------------------------------------------------------------------------------------------------------------------------------------------------------------------------------------------------------------------------------------------------------------------------------------------------------------------------------------------------------------------------------------------------------------------------------------------------------------------------------------------------------------------------------------------------------------------------------------------------------------------------------------------------------------------------------------------------------------------------------------------------------------------------------------------------------------------------------------------------------------------------------------------------------------------------------------------------------------------------------------------------------------------------------------------------------------------------------------------------------------------------------------------------------------------------------------------------------------------------------------------------------------------------------------------------------------------------------------------------------------------------------------------------------------------------------------------------------------------------------------------------------------------------------------------------------------------------------------------------------------------------------------------------------------------------------------------------------------------------------------------------------------------------------------------------------------------------------------------------------------------------------------------------------------------------------------------------------------------------|----------|----------------|
| Duck Creek                                                                                                                                                                                                                                                                                                                                                                                                                                                                                                                                                                                                                                                                                                                                                                                                                                                                                                                                                                                                                                                                                                                                                                                                                                                                                                                                                                                                                                                                                                                                                                                                                                                                                                                                                                                                                                                                                                                                                                                                                                                                                                                     | 22 miles | 44             |
| Whitney Drain                                                                                                                                                                                                                                                                                                                                                                                                                                                                                                                                                                                                                                                                                                                                                                                                                                                                                                                                                                                                                                                                                                                                                                                                                                                                                                                                                                                                                                                                                                                                                                                                                                                                                                                                                                                                                                                                                                                                                                                                                                                                                                                  | 2 miles  | 4              |
| Pittman Wash                                                                                                                                                                                                                                                                                                                                                                                                                                                                                                                                                                                                                                                                                                                                                                                                                                                                                                                                                                                                                                                                                                                                                                                                                                                                                                                                                                                                                                                                                                                                                                                                                                                                                                                                                                                                                                                                                                                                                                                                                                                                                                                   | 12 miles | 24             |
| C-1 Channel                                                                                                                                                                                                                                                                                                                                                                                                                                                                                                                                                                                                                                                                                                                                                                                                                                                                                                                                                                                                                                                                                                                                                                                                                                                                                                                                                                                                                                                                                                                                                                                                                                                                                                                                                                                                                                                                                                                                                                                                                                                                                                                    | 7 miles  | 14             |
| Las Vegas Creek                                                                                                                                                                                                                                                                                                                                                                                                                                                                                                                                                                                                                                                                                                                                                                                                                                                                                                                                                                                                                                                                                                                                                                                                                                                                                                                                                                                                                                                                                                                                                                                                                                                                                                                                                                                                                                                                                                                                                                                                                                                                                                                | 14 miles | 28             |
| Las Vegas Wash                                                                                                                                                                                                                                                                                                                                                                                                                                                                                                                                                                                                                                                                                                                                                                                                                                                                                                                                                                                                                                                                                                                                                                                                                                                                                                                                                                                                                                                                                                                                                                                                                                                                                                                                                                                                                                                                                                                                                                                                                                                                                                                 | 23 miles | 46             |
| Sloan Channel                                                                                                                                                                                                                                                                                                                                                                                                                                                                                                                                                                                                                                                                                                                                                                                                                                                                                                                                                                                                                                                                                                                                                                                                                                                                                                                                                                                                                                                                                                                                                                                                                                                                                                                                                                                                                                                                                                                                                                                                                                                                                                                  | 5 miles  | 10             |
| Eastern Tributary RW                                                                                                                                                                                                                                                                                                                                                                                                                                                                                                                                                                                                                                                                                                                                                                                                                                                                                                                                                                                                                                                                                                                                                                                                                                                                                                                                                                                                                                                                                                                                                                                                                                                                                                                                                                                                                                                                                                                                                                                                                                                                                                           | 4 miles  | 8              |
| Western Tributary RW                                                                                                                                                                                                                                                                                                                                                                                                                                                                                                                                                                                                                                                                                                                                                                                                                                                                                                                                                                                                                                                                                                                                                                                                                                                                                                                                                                                                                                                                                                                                                                                                                                                                                                                                                                                                                                                                                                                                                                                                                                                                                                           | 12 miles | 24             |
| Monson Channel                                                                                                                                                                                                                                                                                                                                                                                                                                                                                                                                                                                                                                                                                                                                                                                                                                                                                                                                                                                                                                                                                                                                                                                                                                                                                                                                                                                                                                                                                                                                                                                                                                                                                                                                                                                                                                                                                                                                                                                                                                                                                                                 | 3 miles  | 6              |
| Tropicana Wash                                                                                                                                                                                                                                                                                                                                                                                                                                                                                                                                                                                                                                                                                                                                                                                                                                                                                                                                                                                                                                                                                                                                                                                                                                                                                                                                                                                                                                                                                                                                                                                                                                                                                                                                                                                                                                                                                                                                                                                                                                                                                                                 | 8 miles  | 16             |
| Flamingo Wash                                                                                                                                                                                                                                                                                                                                                                                                                                                                                                                                                                                                                                                                                                                                                                                                                                                                                                                                                                                                                                                                                                                                                                                                                                                                                                                                                                                                                                                                                                                                                                                                                                                                                                                                                                                                                                                                                                                                                                                                                                                                                                                  | 24 miles | 48             |
| Tropicana Ave. Floodway                                                                                                                                                                                                                                                                                                                                                                                                                                                                                                                                                                                                                                                                                                                                                                                                                                                                                                                                                                                                                                                                                                                                                                                                                                                                                                                                                                                                                                                                                                                                                                                                                                                                                                                                                                                                                                                                                                                                                                                                                                                                                                        | 2 miles  | 4              |
| NO THE RESERVE OF THE PERSON O | Total    | 276            |