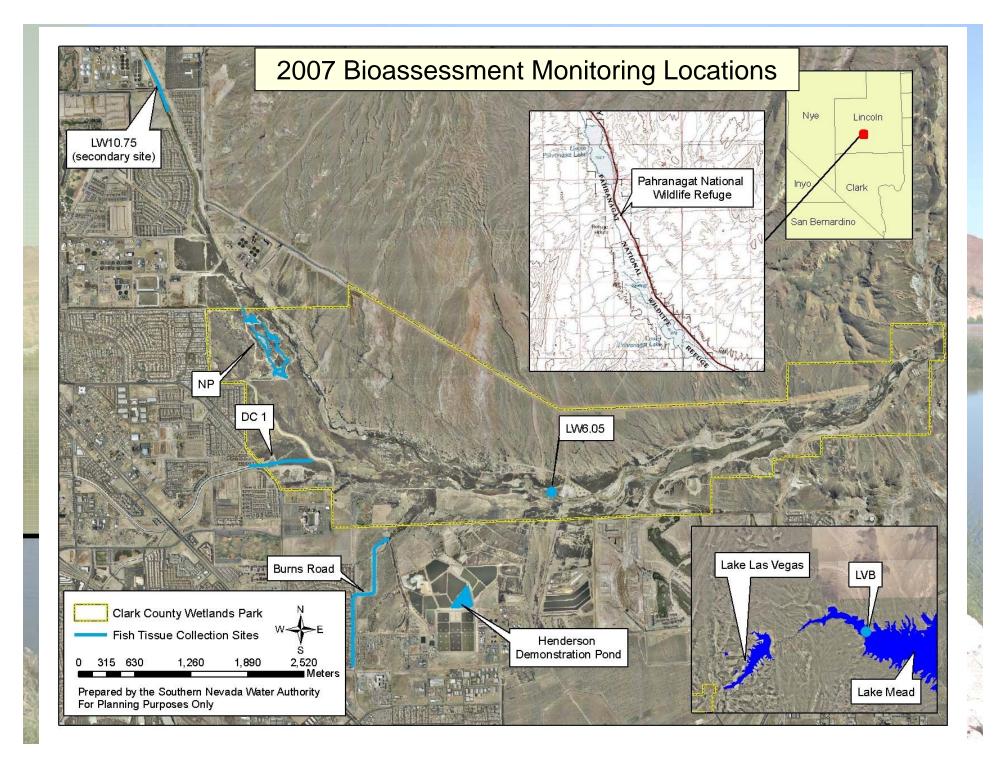

#### 2007 Bioassessment

- Refine locations and contaminants for water, sediment, fish tissue, and bird egg sampling
- Locations

**Nature Preserve** 

Duck Creek (near Whitney Mesa)

Henderson Demonstration Pond

Burns Road/Pittman Wash 2

LW6.05 - Pabco Road

Las Vegas Bay

Pahranagat National Wildlife Refuge

#### 2007 Bioassessment

- Water quality and sediment samples will be collected at each site
- Six bird eggs and six fish tissue samples will be collected at each site
- Samples will be analyzed for organic and inorganic contaminants
- Results will be analyzed by a qualified toxicologist
- Funding through LVWCC MAC