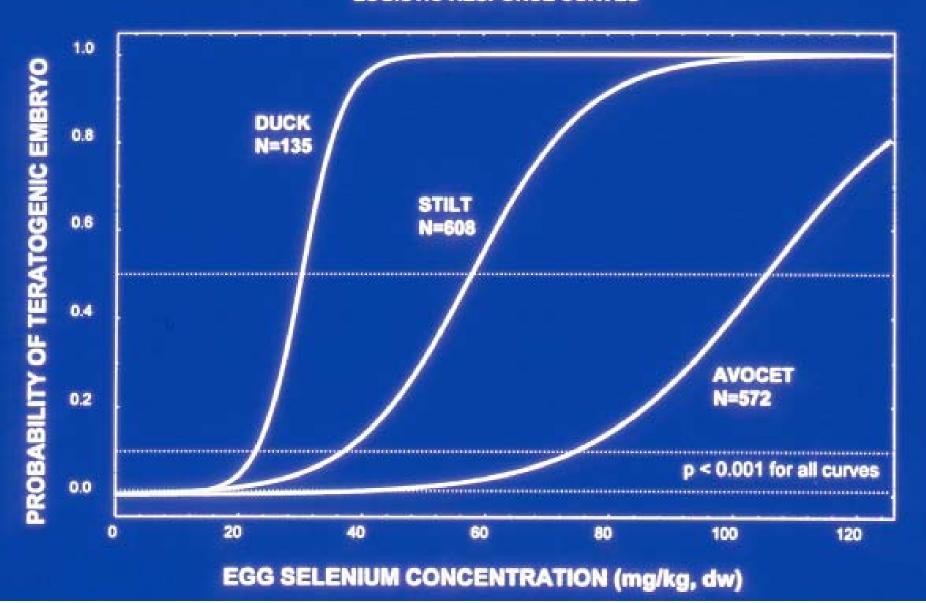

#### Measure Nesting Success

- Based on consultation with Dr. Joseph Skorupa, bird nesting success not necessary at this time
- Use data generated in USFWS report "Reconnaissance Survey of Selenium in Water and Avian Eggs at Selected Sites Within the Phosphate Mining Region Near Soda Springs, Idaho, May – June 1999" to determine percent bird nesting success.

### SELENIUM-INDUCED TERATOGENESIS IN NATURE LOGISTIC RESPONSE CURVES