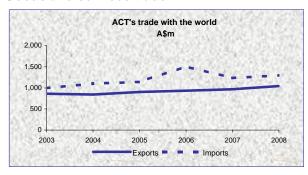

### Goods and services trade:

### ACT's trade, 2008:

2006-07

|                                                 | A\$m  |          |       |  |  |
|-------------------------------------------------|-------|----------|-------|--|--|
|                                                 | Goods | Services | Total |  |  |
| Exports:                                        | 7     | 1,035    | 1,042 |  |  |
| Imports:                                        | 16    | 1,283    | 1,299 |  |  |
| % Share of Australian trade                     |       |          |       |  |  |
| Exports:                                        | 0.0   | 1.9      | 0.4   |  |  |
| Imports:                                        | 0.0   | 2.4      | 0.5   |  |  |
| Average annual goods and services export growth |       |          |       |  |  |
| over the last 5 Years:                          | 4.    | .1%      |       |  |  |