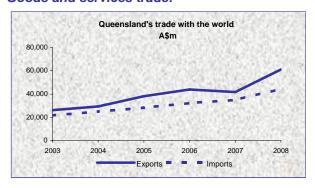

### Goods and services trade:

### Queensland's trade, 2008:

2006-07

|                        | A\$m        |                             |        |  |  |  |
|------------------------|-------------|-----------------------------|--------|--|--|--|
|                        | Goods       | Services                    | Total  |  |  |  |
| Exports:               | 52,289      | 8,904                       | 61,193 |  |  |  |
| Imports:               | 37,010      | 7,446                       | 44,456 |  |  |  |
|                        | % Share     | % Share of Australian trade |        |  |  |  |
| Exports:               | 23.5        | 16.7                        | 22.2   |  |  |  |
| Imports:               | 16.4        | 13.8                        | 15.9   |  |  |  |
| Average annual good    | ds and serv | ices export grou            | ⁄th    |  |  |  |
| over the last 5 Years. | : 1         | 6.8%                        |        |  |  |  |