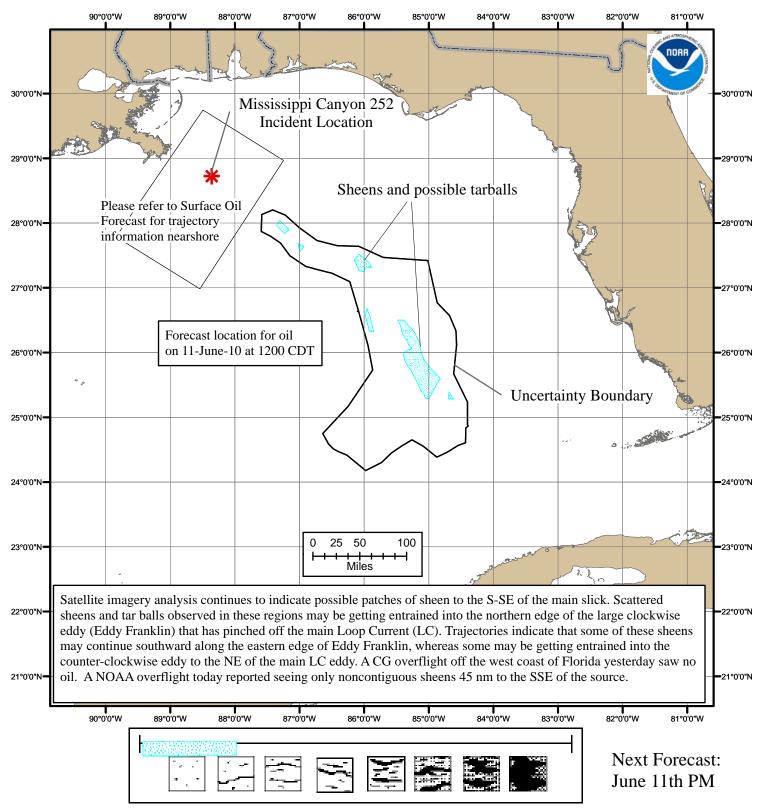

## Offshore<br/>Surface Oil ForecastNOAA/NOS/OR&ROffshoreDeepwater Horizon MC252Estimate for: 1200 CDT, Friday, 6/11/10<br/>Date Prepared: 1900 CDT, Thursday, 6/10/10

Currents were obtained from four models: NOAA Gulf of Mexico, NavO/NCOM, NRL, and NC St./SABGOM. Each includes Loop Current dynamics. Gulf wide winds were obtained from the gridded NCEP product. The model was initialized from June 9/10 satellite imagery analysis. The leading edge may contain tarballs that are not readily observable from the imagery (hence not included in the model initialization).